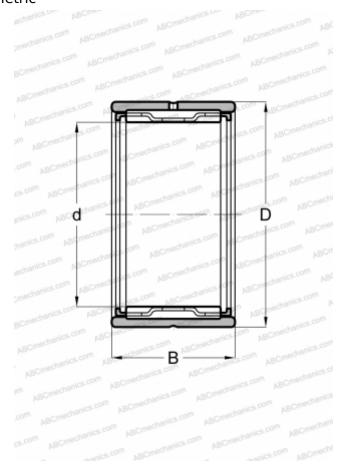

## **Technical specification**

Limiting speed

| DIMENSIONS, MM               |             |
|------------------------------|-------------|
| d                            | 12,000      |
| D                            | 19,000      |
| В                            | 16,000      |
| WEIGHT, KG                   | 0,016       |
| MANUFACTURER                 | SKF         |
| INTERCHANGE                  |             |
| ABC                          | NK 12/16    |
| FAG                          | NK 12/16    |
| INA                          | NK 12/16    |
| IKO                          | TAF 121916  |
| CALCULATION DATA             |             |
| Basic dynamic load rating, C | 9,130 kN    |
| Basic static load rating, Co | 12,000 kN   |
| Fatigue load limit, Pu       | 1,430 kN    |
| Reference speed              | 26000 r/min |