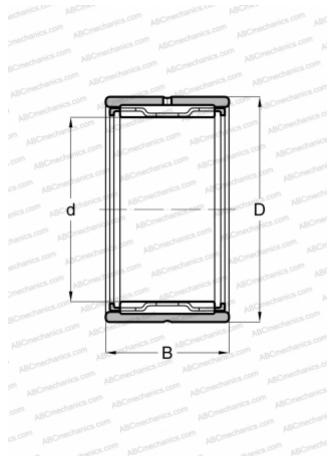

## **Technical specification**

| DIMENSIONS, MM     |                             |
|--------------------|-----------------------------|
| d                  | 14,000                      |
| D                  | 22,000                      |
| В                  | 16,000                      |
| WEIGHT, KG         | 0,021                       |
| MANUFACTURER       | <u>IKO</u>                  |
|                    |                             |
| INTERCHANGE        |                             |
| INTERCHANGE<br>ABC | <u>NK 14/16</u>             |
|                    | <u>NK 14/16</u><br>NK 14/16 |
| ABC                |                             |
| ABC<br>FAG         | NK 14/16                    |
| ABC<br>FAG<br>INA  | NK 14/16<br>NK 14/16        |