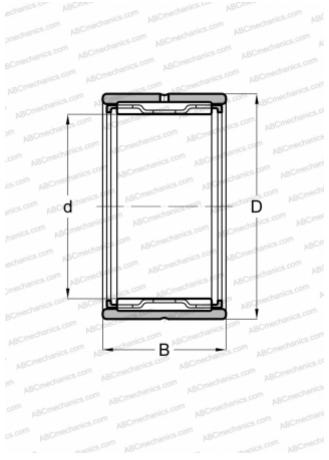

## **Technical specification**

| DIMENSIONS, MM               |                 |
|------------------------------|-----------------|
| d                            | 14,000          |
| D                            | 22,000          |
| В                            | 16,000          |
| WEIGHT, KG                   | 0,021           |
| MANUFACTURER                 | <u>SKF</u>      |
| INTERCHANGE                  |                 |
| ABC                          | <u>NK 14/16</u> |
| FAG                          | <u>NK 14/16</u> |
| INA                          | <u>NK 14/16</u> |
| ІКО                          | TAF 142216      |
| CALCULATION DATA             |                 |
| Basic dynamic load rating, C | 10,200 kN       |
| Basic static load rating, Co | 12,500 kN       |
| Fatigue load limit, Pu       | 1,500 kN        |
| Reference speed              | 24000 r/min     |
| Limiting speed               | 28000 r/min     |