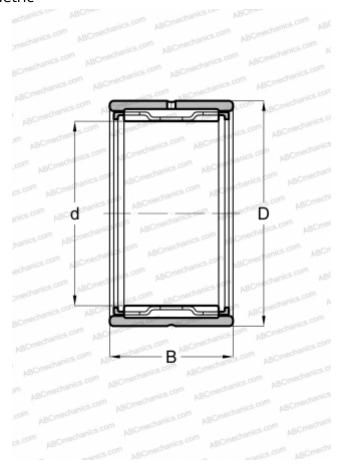

## **Technical specification**

| DIMENSIONS, MM               |             |
|------------------------------|-------------|
| d                            | 14,000      |
| D                            | 22,000      |
| В                            | 20,000      |
| WEIGHT, KG                   | 0,026       |
| MANUFACTURER                 | SKF         |
| INTERCHANGE                  |             |
| ABC                          | NK 14/20    |
| FAG                          | NK 14/20    |
| INA                          | NK 14/20    |
| IKO                          | TAF 142220  |
| CALCULATION DATA             |             |
| Basic dynamic load rating, C | 12,800 kN   |
| Basic static load rating, Co | 16,600 kN   |
| Fatigue load limit, Pu       | 2,000 kN    |
| Reference speed              | 24000 r/min |
| Limiting speed               | 28000 r/min |