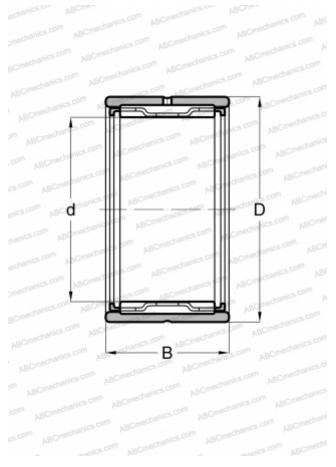

## **Technical specification**

| DIMENSIONS, MM   |                 |
|------------------|-----------------|
| d                | 14,000          |
| D                | 22,000          |
| В                | 13,000          |
| WEIGHT, KG       | 0,017           |
| MANUFACTURER     | IKO             |
| INTERCHANGE      |                 |
| ABC              | <u>RNA 4900</u> |
| FAG              | <u>RNA 4900</u> |
| INA              | <u>RNA 4900</u> |
| SKF              | RNA 4900        |
| TORRINGTON       | <u>RNA 4900</u> |
| CALCULATION DATA |                 |