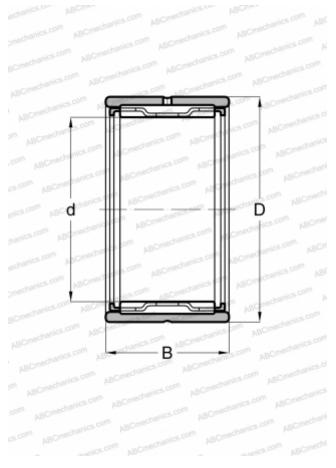

## **Technical specification**

| DIMENSIONS, MM   |                 |
|------------------|-----------------|
| d                | 15,000          |
| D                | 23,000          |
| В                | 20,000          |
| WEIGHT, KG       | 0,028           |
| MANUFACTURER     | <u>IKO</u>      |
| INTERCHANGE      |                 |
| ABC              | <u>NK 15/20</u> |
| FAG              | <u>NK 15/20</u> |
| INA              | <u>NK 15/20</u> |
| SKF              | <u>NK 15/20</u> |
| CALCULATION DATA | C 15 600 kN     |