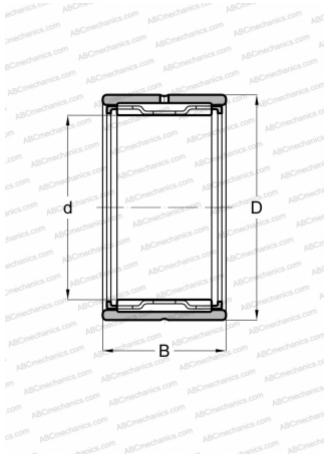

## **Technical specification**

| DIMENSIONS, MM               |                 |
|------------------------------|-----------------|
| d                            | 16,000          |
| D                            | 24,000          |
| В                            | 16,000          |
| WEIGHT, KG                   | 0,022           |
| MANUFACTURER                 | <u>SKF</u>      |
| INTERCHANGE                  |                 |
| ABC                          | <u>NK 16/16</u> |
| FAG                          | <u>NK 16/16</u> |
| INA                          | <u>NK 16/16</u> |
| ΙΚΟ                          | TAF 162416      |
| CALCULATION DATA             |                 |
| Basic dynamic load rating, C | 11,700 kN       |
| Basic static load rating, Co | 15,300 kN       |
| Fatigue load limit, Pu       | 1,800 kN        |
| Reference speed              | 22000 r/min     |
| Limiting speed               | 26000 r/min     |