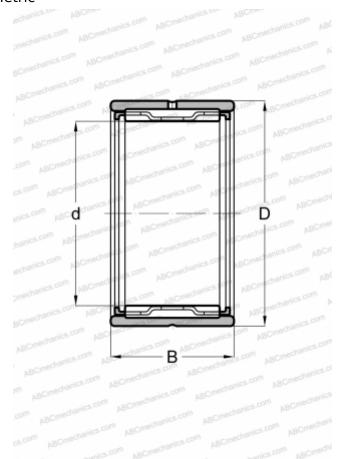

## **Technical specification**

| DIMENSIONS, MM               |             |
|------------------------------|-------------|
| d                            | 16,000      |
| D                            | 24,000      |
| В                            | 22,000      |
| WEIGHT, KG                   | 0,031       |
| MANUFACTURER                 | SKF         |
| INTERCHANGE                  |             |
| ABC                          | RNA 6901    |
| FAG                          | RNA 6901    |
| INA                          | RNA 6901    |
| CALCULATION DATA             |             |
| Basic dynamic load rating, C | 16,100 kN   |
| Basic static load rating, Co | 23,200 kN   |
| Fatigue load limit, Pu       | 2,750 kN    |
| Reference speed              | 22000 r/min |
| Limiting speed               | 26000 r/min |
| REPLACES                     |             |
| RNNA 6901                    |             |