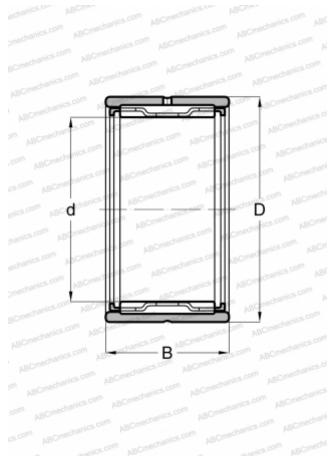

## Needle roller bearings

TYPE: Roller bearings, Needle, Single row, With machined rings with flanges, without an inner ring, Metric

## **Technical specification**

| DIMENSIONS, MM   |                 |
|------------------|-----------------|
| d                | 17,000          |
| D                | 25,000          |
| В                | 16,000          |
| WEIGHT, KG       | 0,025           |
| MANUFACTURER     | <u>IKO</u>      |
| INTERCHANGE      |                 |
| ABC              | <u>NK 17/16</u> |
| FAG              | <u>NK 17/16</u> |
| INA              | <u>NK 17/16</u> |
| SKF              | NK 17/16        |
| CALCULATION DATA | 12 000 LN       |