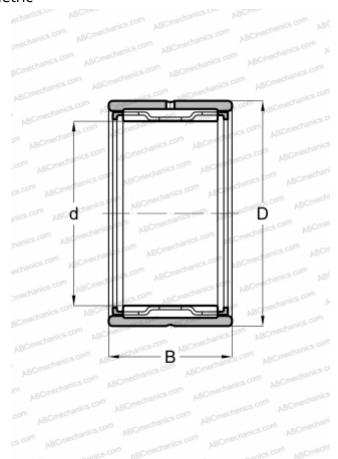

## **Technical specification**

| DIMENSIONS, MM               |             |
|------------------------------|-------------|
| d                            | 17,000      |
| D                            | 25,000      |
| В                            | 16,000      |
| WEIGHT, KG                   | 0,024       |
| MANUFACTURER                 | SKF         |
| INTERCHANGE                  |             |
| ABC                          | NK 17/16    |
| FAG                          | NK 17/16    |
| INA                          | NK 17/16    |
| IKO                          | TAF 172516  |
| CALCULATION DATA             |             |
| Basic dynamic load rating, C | 12,100 kN   |
| Basic static load rating, Co | 16,600 kN   |
| Fatigue load limit, Pu       | 1,960 kN    |
| Reference speed              | 22000 r/min |
| Limiting speed               | 26000 r/min |