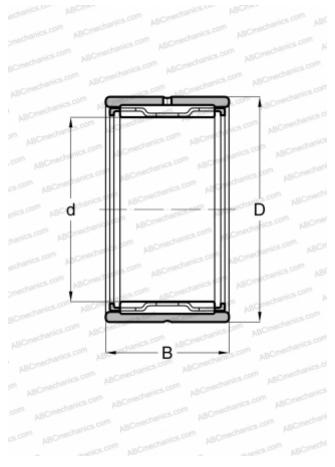

## **Technical specification**

| DIMENSIONS, MM   |                 |
|------------------|-----------------|
| d                | 19,000          |
| D                | 27,000          |
| В                | 16,000          |
| WEIGHT, KG       | 0,027           |
| MANUFACTURER     | <u>IKO</u>      |
| INTERCHANGE      |                 |
| ABC              | <u>NK 19/16</u> |
| FAG              | <u>NK 19/16</u> |
| INA              | <u>NK 19/16</u> |
| SKF              | NK 19/16        |
| CALCULATION DATA | 14,000 km       |