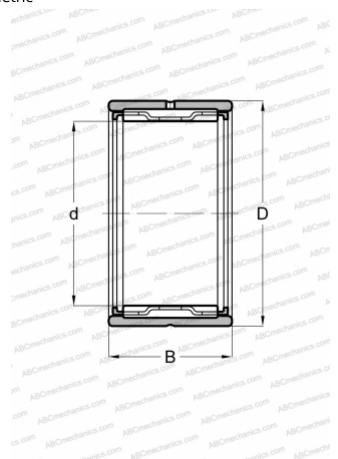

## **NK 19/16 SKF**

Needle roller bearings

TYPE: Roller bearings, Needle, Single row, With machined rings with flanges, without an inner ring, Metric

## **Technical specification**

| DIMENSIONS, MM               |             |
|------------------------------|-------------|
| d                            | 19,000      |
| D                            | 27,000      |
| В                            | 16,000      |
| WEIGHT, KG                   | 0,026       |
| MANUFACTURER                 | SKF         |
| INTERCHANGE                  |             |
| ABC                          | NK 19/16    |
| FAG                          | NK 19/16    |
| INA                          | NK 19/16    |
| IKO                          | TAF 192716  |
| CALCULATION DATA             |             |
| Basic dynamic load rating, C | 13,400 kN   |
| Basic static load rating, Co | 19,000 kN   |
| Fatigue load limit, Pu       | 2,280 kN    |
| Reference speed              | 20000 r/min |
| Limiting speed               | 24000 r/min |