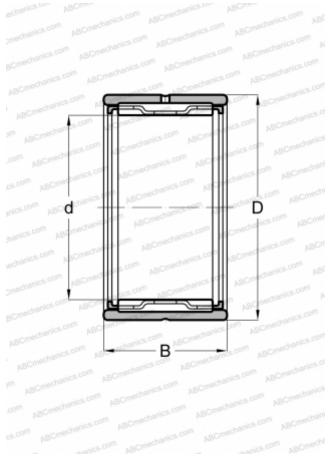

## **Technical specification**

| DIMENSIONS, MM               |                 |
|------------------------------|-----------------|
| d                            | 19,000          |
| D                            | 27,000          |
| В                            | 20,000          |
| WEIGHT, KG                   | 0,032           |
| MANUFACTURER                 | <u>SKF</u>      |
| INTERCHANGE                  |                 |
| ABC                          | <u>NK 19/20</u> |
| FAG                          | <u>NK 19/20</u> |
| INA                          | <u>NK 19/20</u> |
| ІКО                          | TAF 192720      |
| CALCULATION DATA             |                 |
| Basic dynamic load rating, C | 16,500 kN       |
| Basic static load rating, Co | 25,500 kN       |
| Fatigue load limit, Pu       | 3,050 kN        |
| Reference speed              | 20000 r/min     |
| Limiting speed               | 24000 r/min     |