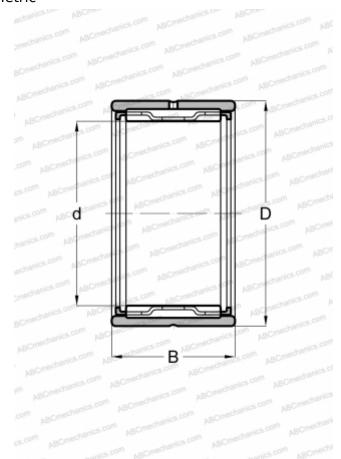

## **Technical specification**

| •                            |             |
|------------------------------|-------------|
| DIMENSIONS, MM               |             |
| d                            | 20,000      |
| D                            | 28,000      |
| В                            | 23,000      |
| WEIGHT, KG                   | 0,040       |
| MANUFACTURER                 | SKF         |
| INTERCHANGE                  |             |
| ABC                          | RNA 6902    |
| FAG                          | RNA 6902    |
| INA                          | RNA 6902    |
| CALCULATION DATA             |             |
| Basic dynamic load rating, C | 17,200 kN   |
| Basic static load rating, Co | 27,000 kN   |
| Fatigue load limit, Pu       | 3,350 kN    |
| Reference speed              | 19000 r/min |
| Limiting speed               | 22000 r/min |
| REPLACES                     |             |
| RNNA 692                     |             |