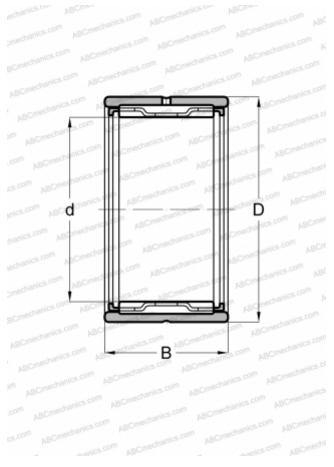

## **Technical specification**

| DIMENSIONS, MM   |                 |
|------------------|-----------------|
| d                | 21,000          |
| D                | 29,000          |
| В                | 16,000          |
| WEIGHT, KG       | 0,029           |
| MANUFACTURER     | <u>IKO</u>      |
| INTERCHANGE      |                 |
| ABC              | <u>NK 21/16</u> |
| FAG              | <u>NK 21/16</u> |
| INA              | <u>NK 21/16</u> |
| SKF              | NK 21/16        |
| CALCULATION DATA |                 |