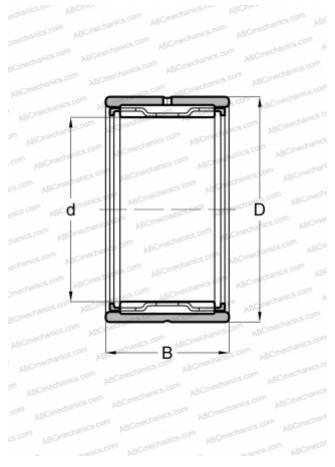

## **Technical specification**

| DIMENSIONS, MM              |                 |
|-----------------------------|-----------------|
| d                           | 21,000          |
| D                           | 29,000          |
| В                           | 20,000          |
| WEIGHT, KG                  | 0,036           |
| MANUFACTURER                | IKO             |
| INTERCHANGE                 |                 |
| ABC                         | <u>NK 21/20</u> |
| FAG                         | <u>NK 21/20</u> |
| INA                         | <u>NK 21/20</u> |
| SKF                         | NK 21/20        |
| CALCULATION DATA            |                 |
| Basic dynamic load rating C | 18 200 KN       |