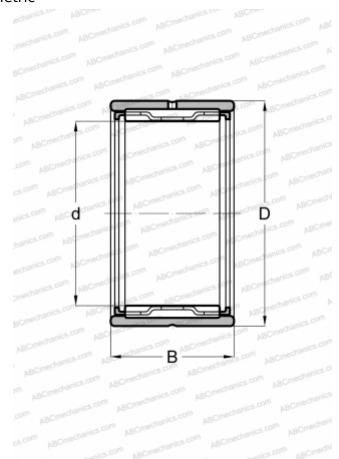

## **Technical specification**

| •                            |             |
|------------------------------|-------------|
| DIMENSIONS, MM               |             |
| d                            | 22,000      |
| D                            | 30,000      |
| В                            | 23,000      |
| WEIGHT, KG                   | 0,042       |
| MANUFACTURER                 | SKF         |
| INTERCHANGE                  |             |
| ABC                          | RNA 6903    |
| FAG                          | RNA 6903    |
| INA                          | RNA 6903    |
| CALCULATION DATA             |             |
| Basic dynamic load rating, C | 18,700 kN   |
| Basic static load rating, Co | 30,500 kN   |
| Fatigue load limit, Pu       | 3,750 kN    |
| Reference speed              | 18000 r/min |
| Limiting speed               | 20000 r/min |
| REPLACES                     |             |
| RNNA 6903                    |             |