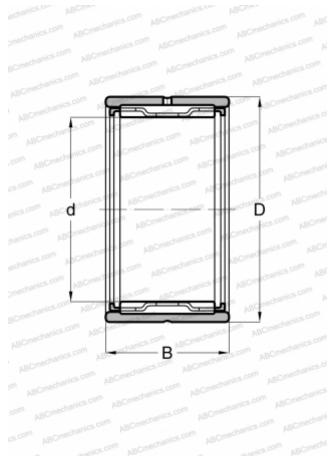

## **Technical specification**

| DIMENSIONS, MM              |            |
|-----------------------------|------------|
| d                           | 24,000     |
| D                           | 32,000     |
| В                           | 16,000     |
| WEIGHT, KG                  | 0,032      |
| MANUFACTURER                | <u>IKO</u> |
| INTERCHANGE                 |            |
| ABC                         | NK 24/16   |
| FAG                         | NK 24/16   |
| INA                         | NK 24/16   |
| SKF                         | NK 24/16   |
| CALCULATION DATA            |            |
| Basic dynamic load rating C | 15 300 kN  |