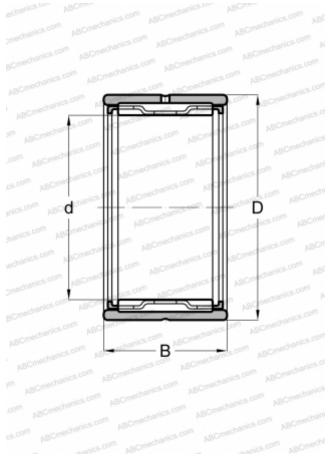

## **Technical specification**

| DIMENSIONS, MM               |                 |
|------------------------------|-----------------|
| d                            | 24,000          |
| D                            | 32,000          |
| В                            | 16,000          |
| WEIGHT, KG                   | 0,032           |
| MANUFACTURER                 | <u>SKF</u>      |
| INTERCHANGE                  |                 |
| ABC                          | <u>NK 24/16</u> |
| FAG                          | <u>NK 24/16</u> |
| INA                          | <u>NK 24/16</u> |
| ΙΚΟ                          | TAF 243216      |
| CALCULATION DATA             |                 |
| Basic dynamic load rating, C | 15,400 kN       |
| Basic static load rating, Co | 24,500 kN       |
| Fatigue load limit, Pu       | 2,900 kN        |
| Reference speed              | 16000 r/min     |
| Limiting speed               | 19000 r/min     |