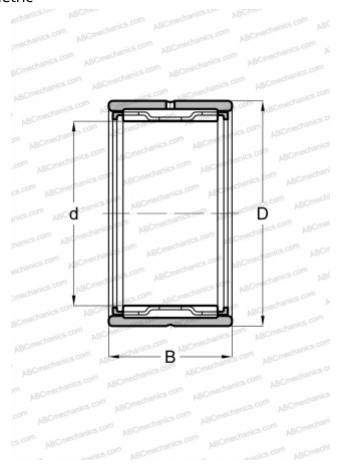

## **Technical specification**

| DIMENSIONS, MM               |             |
|------------------------------|-------------|
| d                            | 25,000      |
| D                            | 33,000      |
| В                            | 20,000      |
| WEIGHT, KG                   | 0,042       |
| MANUFACTURER                 | SKF         |
| INTERCHANGE                  |             |
| ABC                          | NK 25/20    |
| FAG                          | NK 25/20    |
| INA                          | NK 25/20    |
| IKO                          | TAF 253320  |
| CALCULATION DATA             |             |
| Basic dynamic load rating, C | 19,000 kN   |
| Basic static load rating, Co | 32,500 kN   |
| Fatigue load limit, Pu       | 4,000 kN    |
| Reference speed              | 16000 r/min |
| Limiting speed               | 18000 r/min |