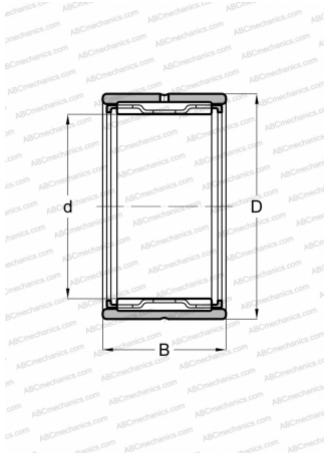

## **Technical specification**

| DIMENSIONS, MM               |                 |
|------------------------------|-----------------|
| d                            | 125,000         |
| D                            | 150,000         |
| В                            | 40,000          |
| WEIGHT, KG                   | 1,250           |
| MANUFACTURER                 | <u>SKF</u>      |
| INTERCHANGE                  |                 |
| ABC                          | RNA 4922        |
| FAG                          | RNA 4922        |
| INA                          | <u>RNA 4922</u> |
| IKO                          | RNA 4922        |
| TORRINGTON                   | RNA 4922        |
| CALCULATION DATA             |                 |
| Basic dynamic load rating, C | 130,000 kN      |
| Basic static load rating, Co | 300,000 kN      |

| basic uynannic loau rating, c | 130,000 KN |
|-------------------------------|------------|
| Basic static load rating, Co  | 300,000 kN |
| Fatigue load limit, Pu        | 35,500 kN  |
| Reference speed               | 3200 r/min |
| Limiting speed                | 3600 r/min |