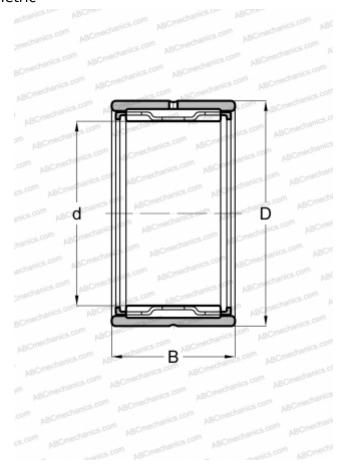

## **Technical specification**

| DIMENSIONS, | MM |
|-------------|----|

| d | 130,000 |
|---|---------|
| D | 150,000 |
| В | 30,000  |
|   |         |

WEIGHT, KG 0,730

**MANUFACTURER** 

**SKF** 