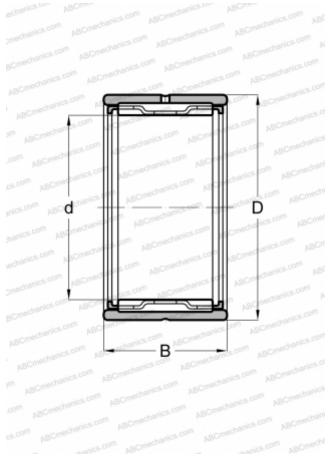

## **Technical specification**

| DIMENSIONS, MM               |                 |
|------------------------------|-----------------|
| d                            | 135,000         |
| D                            | 165,000         |
| В                            | 45,000          |
| WEIGHT, KG                   | 1,850           |
| MANUFACTURER                 | <u>SKF</u>      |
| INTERCHANGE                  |                 |
| ABC                          | <u>RNA 4924</u> |
| FAG                          | RNA 4924        |
| INA                          | <u>RNA 4924</u> |
| IKO                          | RNA 4924        |
| TORRINGTON                   | <u>RNA 4924</u> |
| CALCULATION DATA             |                 |
| Basic dynamic load rating, C | 176,000 kN      |
| Basic static load rating, Co | 405,000 kN      |