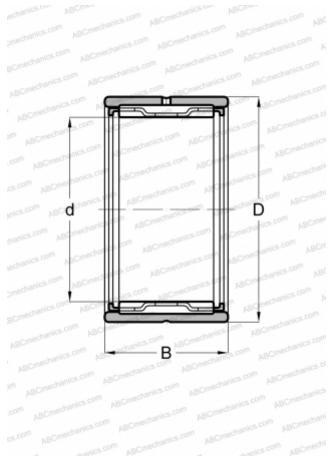

## **Technical specification**

| DIMENSIONS, MM     |                      |
|--------------------|----------------------|
| d                  | 165,000              |
| D                  | 190,000              |
| В                  | 40,000               |
| WEIGHT, KG         | 1,750                |
| MANUFACTURER       | IKO                  |
|                    |                      |
| INTERCHANGE        |                      |
| INTERCHANGE<br>ABC | <u>RNA 4830</u>      |
|                    | RNA 4830<br>RNA 4830 |
| ABC                |                      |
| ABC<br>FAG         | RNA 4830             |
| ABC<br>FAG<br>INA  | RNA 4830<br>RNA 4830 |