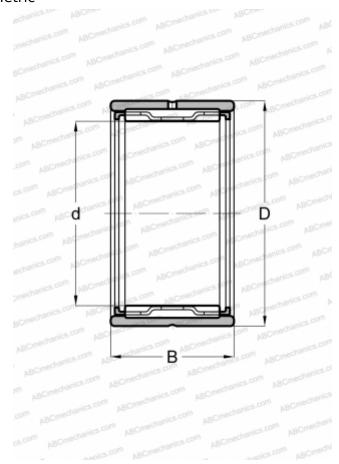

## **Technical specification**

| DIMENSIONS MM |     |      |    |      |  |
|---------------|-----|------|----|------|--|
|               | I N | NICI | 10 | ВЛВЛ |  |

| a | 1/3,000 |
|---|---------|
| D | 200,000 |
| В | 40,000  |
|   |         |