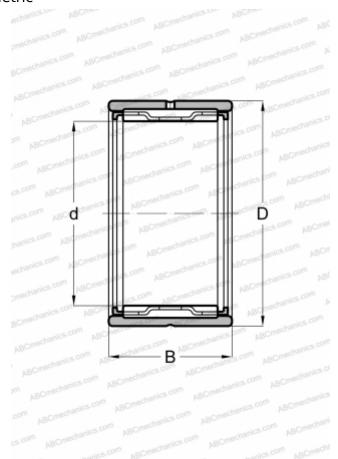

## **Technical specification**

| DIMENSIONS, MM               |            |
|------------------------------|------------|
| d                            | 195,000    |
| D                            | 225,000    |
| В                            | 45,000     |
| WEIGHT, KG                   | 2,700      |
| MANUFACTURER                 | SKF        |
| INTERCHANGE                  |            |
| ABC                          | RNA 4836   |
| FAG                          | RNA 4836   |
| INA                          | RNA 4836   |
| IKO                          | RNA 4836   |
| CALCULATION DATA             |            |
| Basic dynamic load rating, C | 190,000 kN |
| Basic static load rating, Co | 570,000 kN |
| Fatigue load limit, Pu       | 60,000 kN  |
| Reference speed              | 2000 r/min |
| Limiting speed               | 2400 r/min |