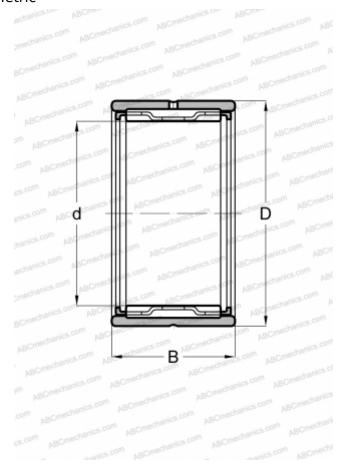

## **RNA 4840 SKF**

Needle roller bearings

TYPE: Roller bearings, Needle, Single row, With machined rings with flanges, without an inner ring, Metric

## **Technical specification**

Limiting speed

| DIMENSIONS, MM               |            |
|------------------------------|------------|
| d                            | 220,000    |
| D                            | 250,000    |
| В                            | 50,000     |
| WEIGHT, KG                   | 3,350      |
| MANUFACTURER                 | SKF        |
| INTERCHANGE                  |            |
| ABC                          | RNA 4840   |
| FAG                          | RNA 4840   |
| INA                          | RNA 4840   |
| IKO                          | RNA 4840   |
| CALCULATION DATA             |            |
| Basic dynamic load rating, C | 224,000 kN |
| Basic static load rating, Co | 735,000 kN |
| Fatigue load limit, Pu       | 75,000 kN  |
| Reference speed              | 1800 r/min |