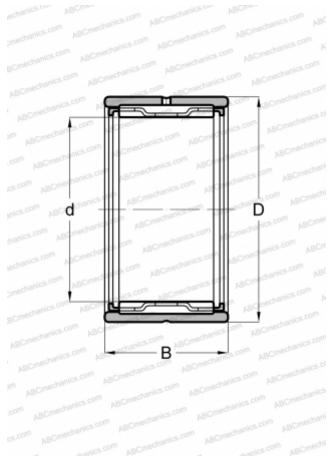

## **Technical specification**

| DIMENSIONS, MM   |                 |
|------------------|-----------------|
| d                | 285,000         |
| D                | 320,000         |
| В                | 60,000          |
| WEIGHT, KG       | 6,070           |
| MANUFACTURER     | <u>IKO</u>      |
| INTERCHANGE      |                 |
| ABC              | <u>RNA 4852</u> |
| FAG              | RNA 4852        |
| INA              | <u>RNA 4852</u> |
| SKF              | RNA 4852        |
| CALCULATION DATA |                 |