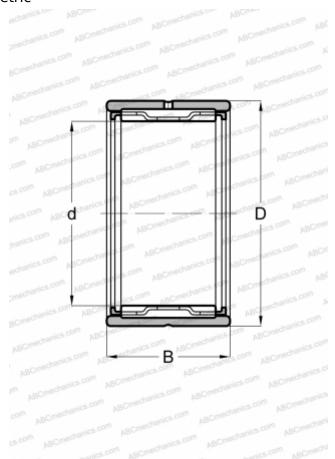

## **Technical specification**

Reference speed Limiting speed

| DIMENSIONS, MM               |             |
|------------------------------|-------------|
| d                            | 285,000     |
| D                            | 320,000     |
| В                            | 60,000      |
| WEIGHT, KG                   | 5,800       |
| MANUFACTURER                 | SKF         |
| INTERCHANGE                  |             |
| ABC                          | RNA 4852    |
| FAG                          | RNA 4852    |
| INA                          | RNA 4852    |
| IKO                          | RNA 4852    |
| CALCULATION DATA             |             |
| Basic dynamic load rating, C | 358,000 kN  |
| Basic static load rating, Co | 1200,000 kN |
| Fatigue load limit, Pu       | 114,000 kN  |