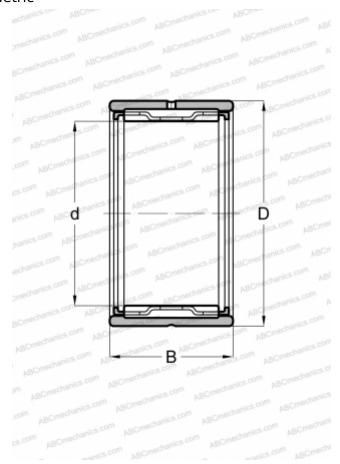

## **Technical specification**

| DIMENSIONS, MM               |             |
|------------------------------|-------------|
| d                            | 370,000     |
| D                            | 420,000     |
| В                            | 80,000      |
| WEIGHT, KG                   | 14,000      |
| MANUFACTURER                 | SKF         |
| INTERCHANGE                  |             |
| ABC                          | RNA 4868    |
| FAG                          | RNA 4868    |
| INA                          | RNA 4868    |
| IKO                          | RNA 4868    |
| CALCULATION DATA             |             |
| Basic dynamic load rating, C | 616,000 kN  |
| Basic static load rating, Co | 1960,000 kN |
| Fatigue load limit, Pu       | 176,000 kN  |
| Reference speed              | 1000 r/min  |
| Limiting speed               | 1200 r/min  |