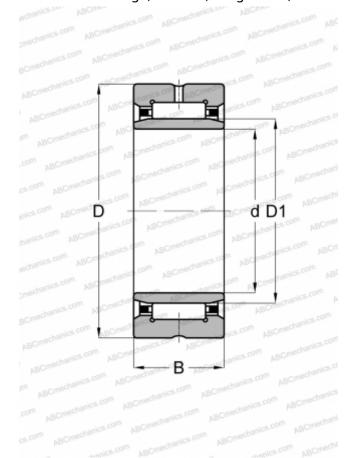

## **Technical specification**

| DIMENSIONS, MM               |             |
|------------------------------|-------------|
| d                            | 5,000       |
| D                            | 15,000      |
| D1                           | 8,000       |
| В                            | 12,000      |
| WEIGHT, KG                   | 0,012       |
| MANUFACTURER                 | SKF         |
| INTERCHANGE                  |             |
| ABC                          | NKI 5/12    |
| FAG                          | NKI 5/12    |
| INA                          | NKI 5/12    |
| IKO                          | TAFI 51512  |
| CALCULATION DATA             |             |
| Basic dynamic load rating, C | 3,800 kN    |
| Basic static load rating, Co | 4,250 kN    |
| Fatigue load limit, Pu       | 0,465 kN    |
| Reference speed              | 32000 r/min |