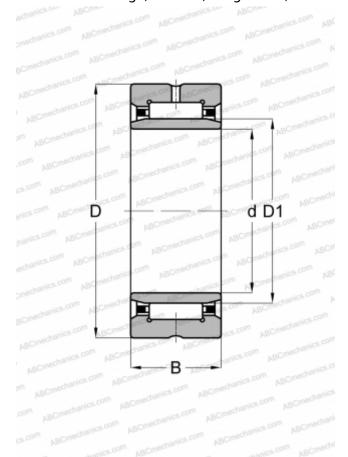

## **Technical specification**

| DIMENSIONS, MM               |                   |
|------------------------------|-------------------|
| d                            | 7,000             |
| D                            | 17,000            |
| D1                           | 10,000            |
| В                            | 16,000            |
| WEIGHT, KG                   | 0,018             |
| MANUFACTURER                 | SKF               |
| INTERCHANGE                  |                   |
| ABC                          | NKI 7/16          |
| FAG                          | NKI 7/16          |
| INA                          | NKI 7/16          |
| IKO                          | <u>TAFI 71716</u> |
| CALCULATION DATA             |                   |
| Basic dynamic load rating, C | 5,940 kN          |
| Basic static load rating, Co | 8,000 kN          |
| Fatigue load limit, Pu       | 0,900 kN          |