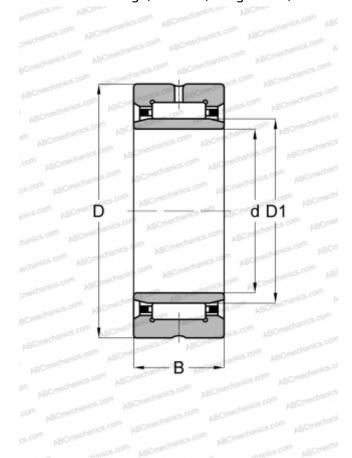

## **Technical specification**

| DIMENSIONS, MM               |            |
|------------------------------|------------|
| d                            | 9,000      |
| D                            | 19,000     |
| D1                           | 12,000     |
| В                            | 12,000     |
| WEIGHT, KG                   | 0,017      |
| MANUFACTURER                 | SKF        |
| INTERCHANGE                  |            |
| ABC                          | NKI 9/12   |
| FAG                          | NKI 9/12   |
| INA                          | NKI 9/12   |
| IKO                          | TAFI 91912 |
| CALCULATION DATA             |            |
| Basic dynamic load rating, C | 6,710 kN   |
| Basic static load rating, Co | 8,150 kN   |
| Fatigue load limit, Pu       | 0,965 kN   |