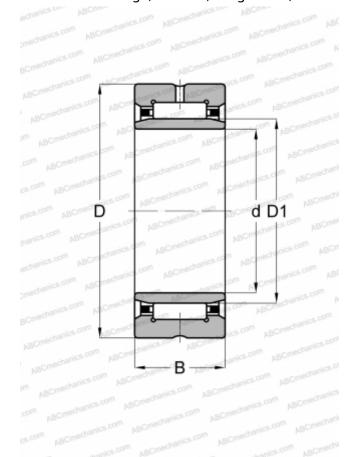

## **Technical specification**

| DIMENSIONS, MM               |             |
|------------------------------|-------------|
| d                            | 9,000       |
| D                            | 19,000      |
| D1                           | 12,000      |
| В                            | 16,000      |
| WEIGHT, KG                   | 0,022       |
| MANUFACTURER                 | SKF         |
| INTERCHANGE                  |             |
| ABC                          | NKI 9/16    |
| FAG                          | NKI 9/16    |
| INA                          | NKI 9/16    |
| IKO                          | TAFI 91916  |
| CALCULATION DATA             |             |
| Basic dynamic load rating, C | 9,130 kN    |
| Basic static load rating, Co | 12,000 kN   |
| Fatigue load limit, Pu       | 1,430 kN    |
| Reference speed              | 26000 r/min |
| Limiting speed               | 30000 r/min |
| REPLACES                     |             |