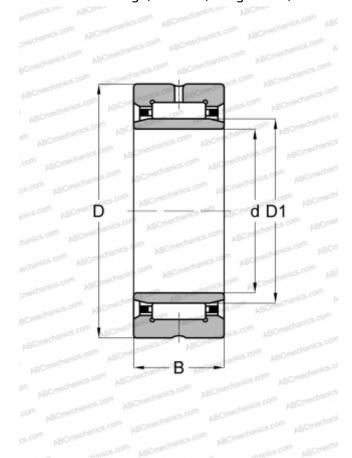

## **Technical specification**

| DIMENSIONS, MM               |             |
|------------------------------|-------------|
| d                            | 10,000      |
| D                            | 22,000      |
| D1                           | 14,000      |
| В                            | 16,000      |
| WEIGHT, KG                   | 0,029       |
| MANUFACTURER                 | SKF         |
| INTERCHANGE                  |             |
| ABC                          | NKI 10/16   |
| FAG                          | NKI 10/16   |
| INA                          | NKI 10/16   |
| IKO                          | TAFI 102216 |
| CALCULATION DATA             |             |
| Basic dynamic load rating, C | 10,200 kN   |
| Basic static load rating, Co | 12,500 kN   |
| Fatigue load limit, Pu       | 1,500 kN    |
| Reference speed              | 24000 r/min |