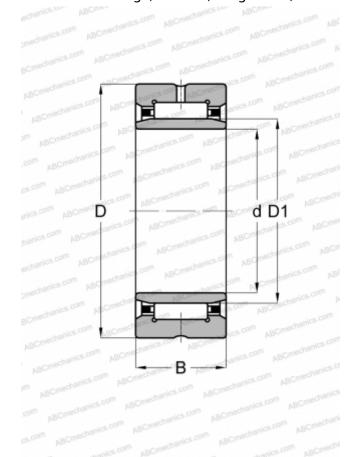

## **Technical specification**

| DIMENSIONS, MM               |             |
|------------------------------|-------------|
| d                            | 10,000      |
| D                            | 22,000      |
| D1                           | 14,000      |
| В                            | 20,000      |
| WEIGHT, KG                   | 0,037       |
| MANUFACTURER                 | SKF         |
| INTERCHANGE                  |             |
| ABC                          | NKI 10/20   |
| FAG                          | NKI 10/20   |
| INA                          | NKI 10/20   |
| IKO                          | TAFI 102220 |
| CALCULATION DATA             |             |
| Basic dynamic load rating, C | 12,800 kN   |
| Basic static load rating, Co | 16,600 kN   |
| Fatigue load limit, Pu       | 2,000 kN    |
| Reference speed              | 24000 r/min |
| Limiting speed               | 28000 r/min |
| REPLACES                     |             |