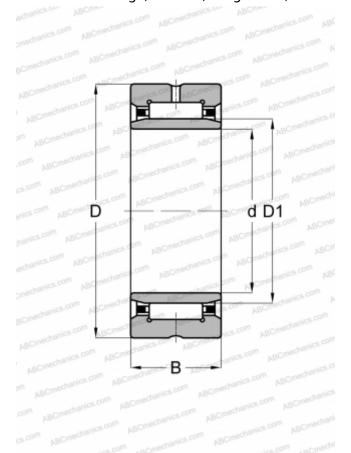

## **Technical specification**

| DIMENSIONS, MM |             |                   |  |  |
|----------------|-------------|-------------------|--|--|
| d              |             | 10,000            |  |  |
| D              |             | 22,000            |  |  |
| D              | 1           | 14,000            |  |  |
| В              |             | 13,000            |  |  |
| W              | EIGHT, KG   | 0,024             |  |  |
| M              | ANUFACTURER | <u>IKO</u>        |  |  |
| INTERCHANGE    |             |                   |  |  |
| Al             | 3C          | NA 4900           |  |  |
|                | \C          | NA 4000/NUL 4000) |  |  |