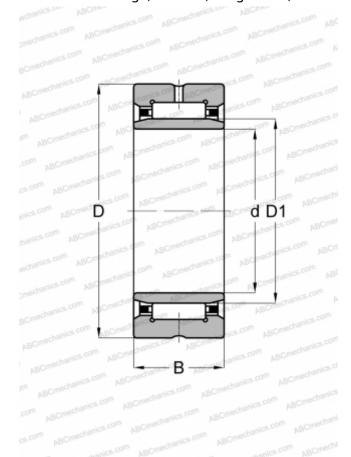

## **Technical specification**

| DIMENSIONS, MM               |             |
|------------------------------|-------------|
| d                            | 12,000      |
| D                            | 24,000      |
| D1                           | 16,000      |
| В                            | 16,000      |
| WEIGHT, KG                   | 0,033       |
| MANUFACTURER                 | SKF         |
| INTERCHANGE                  |             |
| ABC                          | NKI 12/16   |
| FAG                          | NKI 12/16   |
| INA                          | NKI 12/16   |
| IKO                          | TAFI 122416 |
| CALCULATION DATA             |             |
| Basic dynamic load rating, C | 11,700 kN   |
| Basic static load rating, Co | 15,300 kN   |
| Fatigue load limit, Pu       | 1,800 kN    |
| Reference speed              | 22000 r/min |
| Limiting speed               | 26000 r/min |
| REPLACES                     |             |
| NA 122416                    |             |