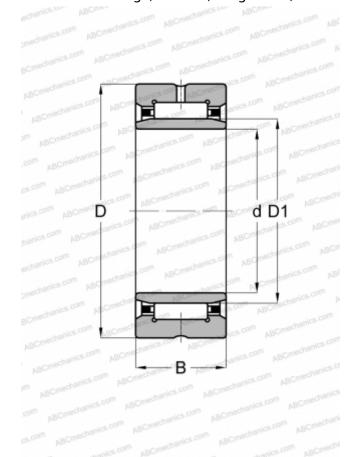

## **Technical specification**

| DIMENSIONS, MM               |             |
|------------------------------|-------------|
| d                            | 12,000      |
| D                            | 24,000      |
| D1                           | 16,000      |
| В                            | 20,000      |
| WEIGHT, KG                   | 0,042       |
| MANUFACTURER                 | SKF         |
| INTERCHANGE                  |             |
| ABC                          | NKI 12/20   |
| FAG                          | NKI 12/20   |
| INA                          | NKI 12/20   |
| IKO                          | TAFI 122420 |
| CALCULATION DATA             |             |
| Basic dynamic load rating, C | 14,500 kN   |
| Basic static load rating, Co | 20,000 kN   |
| Fatigue load limit, Pu       | 2.400 kN    |