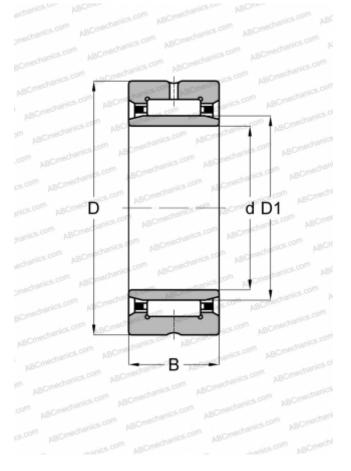

#### **DIMENSIONS, MM**

| d            | 12,000     |
|--------------|------------|
| D            | 24,000     |
| D1           | 16,000     |
| В            | 13,000     |
| WEIGHT, KG   | 0,027      |
| MANUFACTURER | <u>IKO</u> |
| INTERCHANGE  |            |