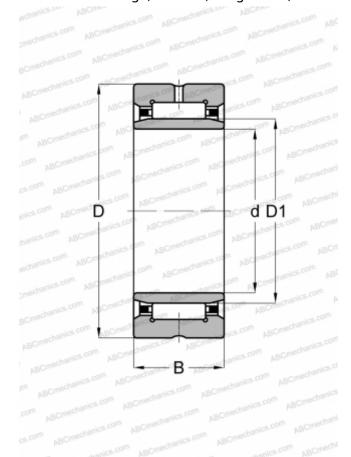

## **Technical specification**

| DIMENSIONS, MM               |             |
|------------------------------|-------------|
| d                            | 15,000      |
| D                            | 27,000      |
| D1                           | 19,000      |
| В                            | 16,000      |
| WEIGHT, KG                   | 0,039       |
| MANUFACTURER                 | SKF         |
| INTERCHANGE                  |             |
| ABC                          | NKI 15/16   |
| FAG                          | NKI 15/16   |
| INA                          | NKI 15/16   |
| IKO                          | TAFI 152716 |
| CALCULATION DATA             |             |
| Basic dynamic load rating, C | 13,400 kN   |
| Basic static load rating, Co | 19,000 kN   |
| Fatigue load limit, Pu       | 2,280 kN    |
| Reference speed              | 20000 r/min |
| Limiting speed               | 24000 r/min |
| REPLACES                     |             |