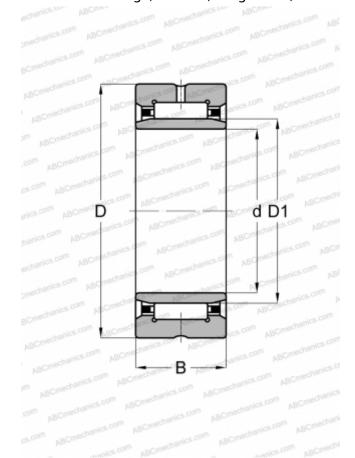

## **Technical specification**

| DIMENSIONS, MM               |             |
|------------------------------|-------------|
| d                            | 15,000      |
| D                            | 27,000      |
| D1                           | 19,000      |
| В                            | 20,000      |
| WEIGHT, KG                   | 0,049       |
| MANUFACTURER                 | SKF         |
| INTERCHANGE                  |             |
| ABC                          | NKI 15/20   |
| FAG                          | NKI 15/20   |
| INA                          | NKI 15/20   |
| IKO                          | TAFI 152720 |
| CALCULATION DATA             |             |
| Basic dynamic load rating, C | 16,500 kN   |
| Basic static load rating, Co | 25,500 kN   |
| Fatigue load limit, Pu       | 3,050 kN    |
| Reference speed              | 20000 r/min |
| Limiting speed               | 24000 r/min |