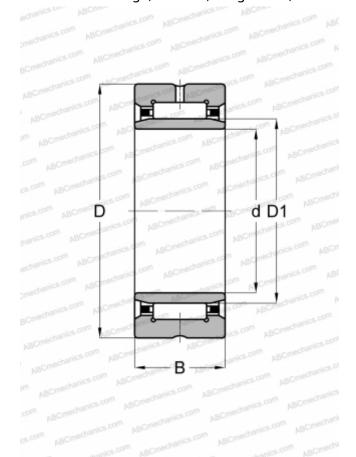

## **Technical specification**

| DIMENSIONS, MM |         |
|----------------|---------|
| d              | 15,000  |
| D              | 35,000  |
| D1             | 22,000  |
| В              | 20,000  |
| WEIGHT, KG     | 0,092   |
| MANUFACTURER   | SKF     |
| INTERCHANGE    |         |
| ABC            | NKIS 15 |
| INA            | NKIS 15 |
| CONSOLIDATED   | NAS 15  |
|                |         |