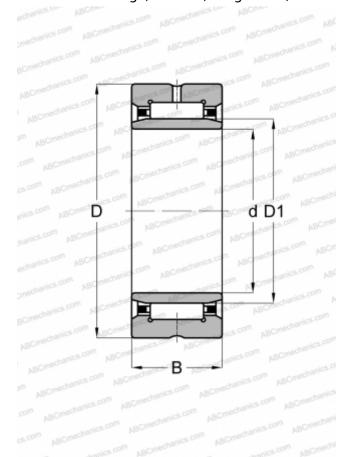

## **Technical specification**

| DIMENSIONS, MM               |             |
|------------------------------|-------------|
| d                            | 17,000      |
| D                            | 29,000      |
| D1                           | 21,000      |
| В                            | 16,000      |
| WEIGHT, KG                   | 0,042       |
| MANUFACTURER                 | SKF         |
| INTERCHANGE                  |             |
| ABC                          | NKI 17/16   |
| FAG                          | NKI 17/16   |
| INA                          | NKI 17/16   |
| IKO                          | TAFI 172916 |
| CALCULATION DATA             |             |
| Basic dynamic load rating, C | 13,800 kN   |
| Basic static load rating, Co | 20,400 kN   |
| Fatigue load limit, Pu       | 2,450 kN    |
| Reference speed              | 19000 r/min |
| Limiting speed               | 22000 r/min |