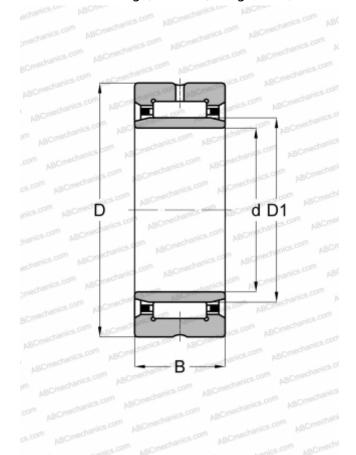

## **Technical specification**

| DIMENSIONS, MM               |             |
|------------------------------|-------------|
| d                            | 17,000      |
| D                            | 29,000      |
| D1                           | 21,000      |
| В                            | 20,000      |
| WEIGHT, KG                   | 0,053       |
| MANUFACTURER                 | SKF         |
| INTERCHANGE                  |             |
| ABC                          | NKI 17/20   |
| FAG                          | NKI 17/20   |
| INA                          | NKI 17/20   |
| IKO                          | TAFI 172920 |
| CALCULATION DATA             |             |
| Basic dynamic load rating, C | 17,200 kN   |
| Basic static load rating, Co | 27,000 kN   |
| Fatigue load limit, Pu       | 3,350 kN    |
| Reference speed              | 19000 r/min |