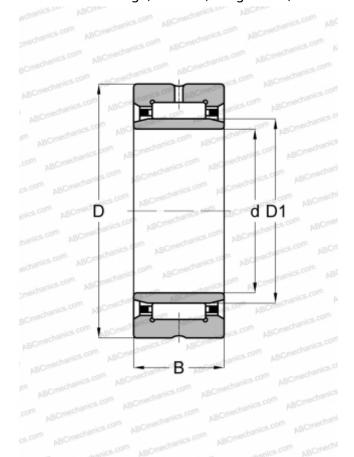

## **Technical specification**

| DIMENSIONS, MM |                  |
|----------------|------------------|
| d              | 17,000           |
| D              | 30,000           |
| D1             | 22,000           |
| В              | 13,000           |
| WEIGHT, KG     | 0,039            |
| MANUFACTURER   | <u>IKO</u>       |
| INTERCHANGE    |                  |
| ABC            | NA 4903          |
| FAG            | NA 4903(NU 4903) |
| INA            | NA 4903          |