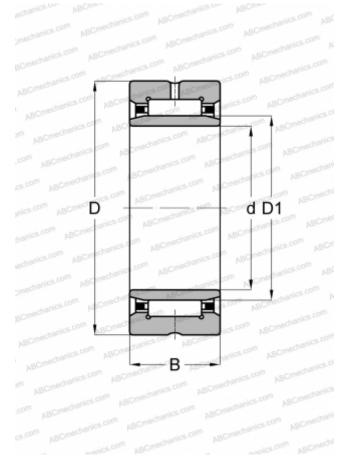

#### **DIMENSIONS, MM**

| d            | 20,000     |
|--------------|------------|
| D            | 37,000     |
| D1           | 25,000     |
| В            | 17,000     |
| WEIGHT, KG   | 0,079      |
| MANUFACTURER | <u>IKO</u> |
|              |            |