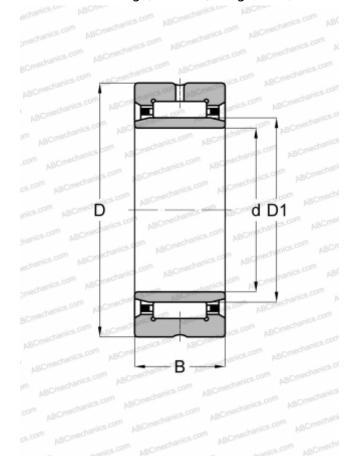

## **Technical specification**

Basic static load rating, Co

| DIMENSIONS, MM           |                                            |
|--------------------------|--------------------------------------------|
| d                        | 22,000                                     |
| D                        | 39,000                                     |
| D1                       | 28,000                                     |
| В                        | 17,000                                     |
| WEIGHT, KG               | 0,087                                      |
| MANUFACTURER             | <u>IKO</u>                                 |
|                          |                                            |
| INTERCHANGE              |                                            |
| INTERCHANGE<br>ABC       | NA 49/22_                                  |
|                          | NA 49/22<br>NA 49/22(NU 49/22)             |
| ABC                      |                                            |
| ABC<br>FAG               | NA 49/22(NU 49/22)                         |
| ABC<br>FAG<br>INA        | NA 49/22(NU 49/22)<br>NA 49/22             |
| ABC<br>FAG<br>INA<br>SKF | NA 49/22(NU 49/22)<br>NA 49/22<br>NA 49/22 |