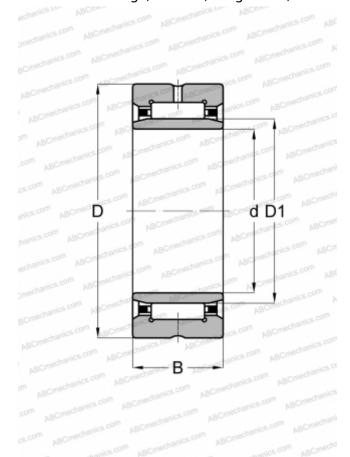

## **Technical specification**

| DIMENSIONS, MM               |             |
|------------------------------|-------------|
| d                            | 22,000      |
| D                            | 39,000      |
| D1                           | 28,000      |
| В                            | 30,000      |
| WEIGHT, KG                   | 0,150       |
| MANUFACTURER                 | SKF         |
| INTERCHANGE                  |             |
| ABC                          | NA 69/22    |
| FAG                          | NA 69/22    |
| INA                          | NA 69/22    |
| TORRINGTON                   | NA 69/22    |
| CALCULATION DATA             |             |
| Basic dynamic load rating, C | 36,900 kN   |
| Basic static load rating, Co | 57,000 kN   |
| Fatigue load limit, Pu       | 7,200 kN    |
| Reference speed              | 14000 r/min |
| Limiting speed               | 15000 r/min |
| REPLACES                     |             |