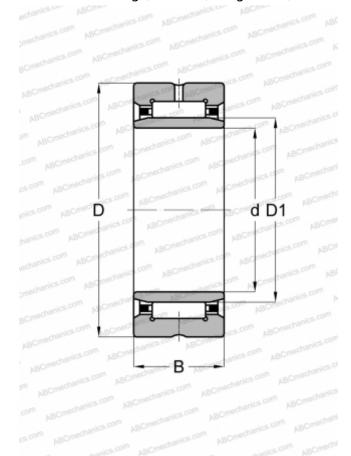

## **Technical specification**

| DIMENSIONS, MM               |             |
|------------------------------|-------------|
| d                            | 25,000      |
| D                            | 38,000      |
| D1                           | 29,000      |
| В                            | 20,000      |
| WEIGHT, KG                   | 0,080       |
| MANUFACTURER                 | SKF         |
| INTERCHANGE                  |             |
| ABC                          | NKI 25/20   |
| FAG                          | NKI 25/20   |
| INA                          | NKI 25/20   |
| IKO                          | TAFI 253820 |
| CALCULATION DATA             |             |
| Basic dynamic load rating, C | 24,600 kN   |
| Basic static load rating, Co | 42,500 kN   |
| Fatigue load limit, Pu       | 5,200 kN    |
| Reference speed              | 14000 r/min |
| Limiting speed               | 15000 r/min |
| REPLACES                     |             |
| NA 25382                     |             |